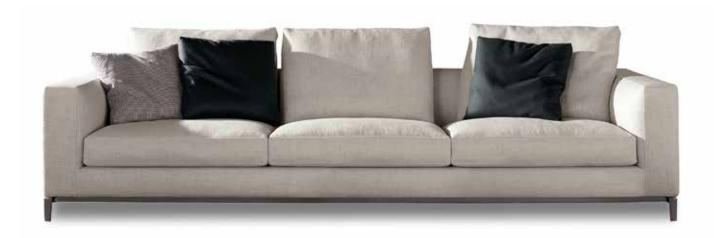

### DESIGN RODOLFO DORDONI

he beauty of the Andersen seating system is expressed through its perfect proportions, harmony of shapes and in the fine crafting of each construction detail.

The arrangement depicted is just one example of the many different compositions possible with our seating systems. We suggest that you contact the nearest Minotti dealer to explore the options most suited to your needs and select the upholstery of your choice from the exclusive Minotti collection.

#### SOFA ARRANGEMENT

- 1 ANDERSEN OPEN-END CORNER SOFA DX CM 267X103 H82
- 2 ANDERSEN ELEMENT WITH 1 ARMREST SX CM 268X103 H82