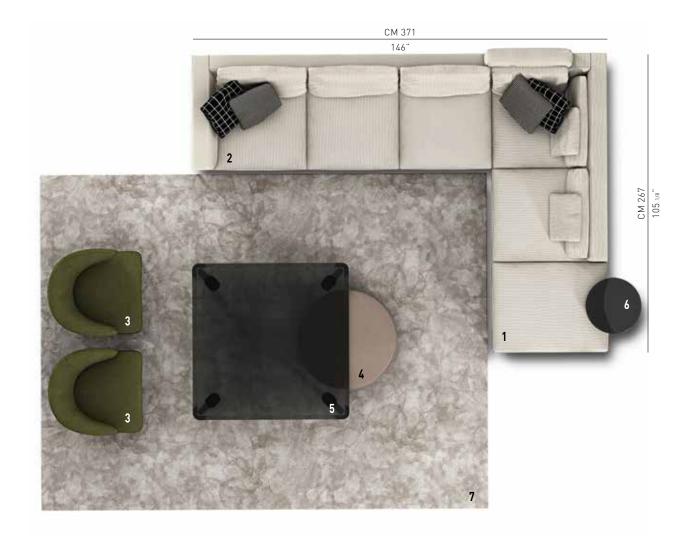

### ${f ANDERSEN}-{f arrangement}$ 06

#### SOFA ARRANGEMENT

- 1 ANDERSEN OPEN-END CORNER SOFA DX CM 267X103 H82
- 2 ANDERSEN ELEMENT WITH 1 ARMREST SX CM 268X103 H82

#### FURNISHING ACCESSORIES

- 3 ASTON ARMCHAIR CM 74X84 H75
- 4 DAVIS OTTOMAN Ø CM 89 H27
- 5 SULLIVAN COFFEE TABLE CM 140X140 H31
- 6 CLYFFORD COFFEE TABLE Ø CM 50 H51
- 7 DIBBETS RUG CM 400X300

## Furnishing accessories

4 DAVIS OTTOMAN Ø CM 89 H27

5 SULLVAN COFFEE TABLE CM 140X140 H31

6 CLYFFORD COFFEE TABLE Ø CM 50 H51

7 DIBBETS RUG CM 400X300